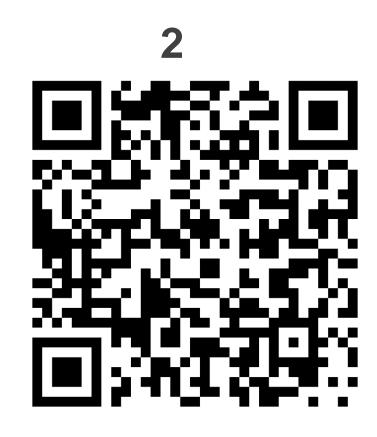

Scan with Phone Camera or QR Code Scanner

**APY User Services** 

**Chatbot-KYNA** 

Log Grievances

1

Scan with Phone Camera or QR Code Scanner