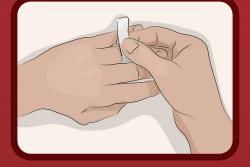

#### STEP 2:

Wrap the paper or string snugly around the finger, allowing easy sliding over the knuckle for comfortable ring wear.

### **STEP 3:** Use a pen to mark the paper or string where the long ends overlap.