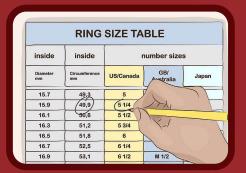

#### **STEP 5:**

Refer below size guide to identify your ring size

# **RING SIZE GUIDE**

Choose a size basis the string length