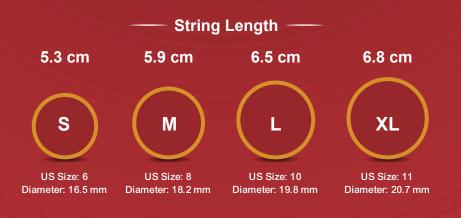

#### **STEP 5:**

Refer below size guide to identify your ring size

# **RING SIZE GUIDE**

Choose a size basis the string length