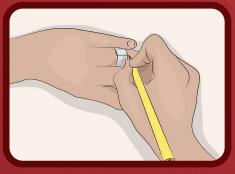

### STEP 4:

Measure the length of the paper from one end to another in cm (using a ruler)