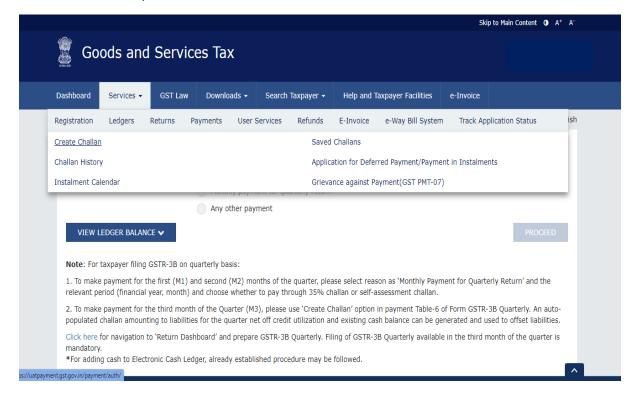

#### GST website to IndusInd Bank

To make payment of Goods and Services Tax, please visit official website of GST (https://services.gst.gov.in/services/login).

Enter the login credentials.

Post logging with login credentials, select menu **Services > Payments > Create Challan**. Select Reason for Challan option and click on Proceed.