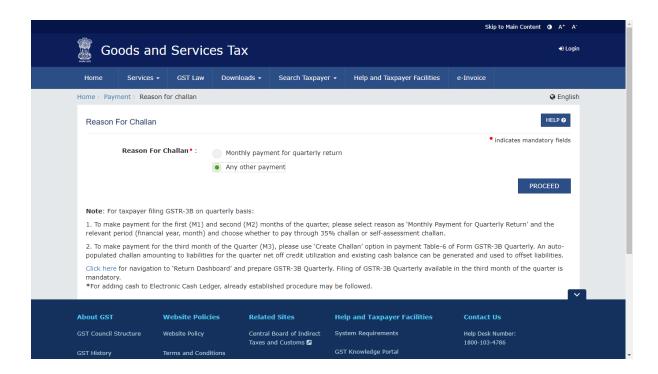

#### GST website to IndusInd Bank

To make payment of Goods and Services Tax, please visit official website of GST (https://services.gst.gov.in/services/login).

Enter the login credentials.

Post logging with login credentials, select menu **Services > Payments > Create Challan**. Select Reason for Challan option and click on Proceed.