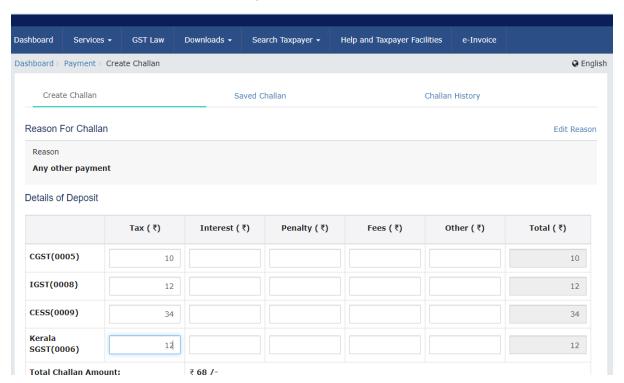

ccessful payment.

### Steps of Challan Generation (Over the Counter Method)

- 1. Login to the GST website using GST login credential
- 2. Create challan by filling required details
- 3. In payment mode select **Over The Counter** and select **Indusind bank** as Bank
- 4. Generate the challan and visit any of the IndusInd bank branches for payment
- 5. Paid Challan will be download from GST website

#### GST website to IndusInd Bank

To make payment of Goods and Services Tax, please visit official website of GST (https://services.gst.gov.in/services/login).

Enter the login credentials.





Post logging with login credentials, select menu **Services > Payments > Create Challan**. Select Reason for Challan option and click on Proceed.





#### Enter relevant fields and amount break up.



# Select Over The Counter as Payment Modes > IndusInd Bank as Name of Bank > Click on Generate Challan

| AXIS BANK BANK OF INDIA BANK OF INDIA CANARA BANK CANARA BANK CITY UNION BANK LIMITED DHANALAKSHMI BANK FEDERAL BANK ICICI BANK LTD INDIAN OVERSEAS BANK INDIAN OVERSEAS BANK INDIAN DANK INDIAN BANK INDIAN BANK INDIAN BANK INDIAN BANK INDIAN BANK INDIAN BANK INDIAN DANK INDIAN DANK INDIAN DANK INDIAN DANK INDIAN OVERSEAS BANK JAMMU AND KASHMIR BANK LIMITED KARNATAKA BANK LIMITED KARUR VYSYA BANK KOTAK MAHINDRA BANK LIMITED PUNJAB AND SIND BANK STATE BANK OF INDIA UCO BANK UNION BANK OF INDIA | ∃ E-Payment          | Name of Bank (Where cash or instrument is propo | sed to be deposited) •         |
|---------------------------------------------------------------------------------------