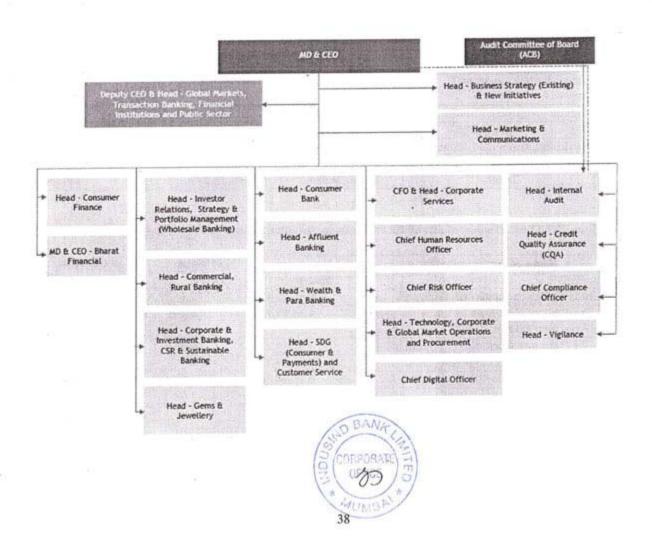

of IMFS, spread across 760 geographical locations of the country. The Bank also has representative offices in London, Dubai and Abu Dhabi.

As on June 30, 2021, total assets of the bank on a consolidated basis was Rs. 372,996 Crores as compared to Rs. 362,903 Crores as at March 31, 2021. The consolidated Net Profit of the Bank for the 3 months ended June 30, 2021 amounted to Rs. 1,016 Crore while the Net Profit for the year ended March 31, 2021 amounted to Rs. 2,930 Crore.

As at June 30, 2021 the Capital Adequacy Ratio of the Bank was 17.57%, the Gross Non-Performing Assets as a proportion of Gross Advances was 2.88% and the Net Non-Performing Assets as a proportion of Net Advances was 0.84%.

# 3. Corporate Structure of the Issuer

The organization chart of the Bank is presented below:



# 4. Details of shareholding

# (a) Details of the shareholding of the Issuer as on the latest quarter end, i.e., June 30, 2021

| Sr No | Name of the Shareholder                    | Total No. of<br>Equity Shares | No. of shares held<br>in dematerialised<br>form | Total shareholding as<br>% of total number of<br>equity shares |
|-------|--------------------------------------------|-------------------------------|-------------------------------------------------|----------------------------------------------------------------|
| 1     | Central Government                         | 273                           | 273                                             |                                                                |
| 2     | Clearing Members                           | 9,01,966